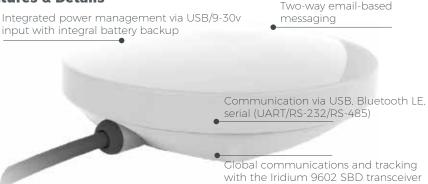

#### **Features:**

- · Autonomous GPS tracking
- Dual-mode transmission via Iridium satellite and GSM networks
- 100 percent global coverage via the Iridium satellite network
- With SkyRouter™, remote updates of key parameters such as tracking frequency
- SATCOM-enabled devices with the serial integration add-on
- Integrated power conditioning (9-30v)
- Internal battery backup permits up to two weeks of non-vessel-powered operation
- Easy installation with various mounting options for both covert and non-covert scenarios

## **Key Functionalities**

Messaging – With the HawkEye 6300 and associated app, you can send/receive short emails and SM messages over Bluetooth LE using any Android or iOS device.

### )) UART/Serial Direct Interface -

Provides a pass-through interface for connecting third-party equipment and other optional integrations, such as customized data and messaging.

supply powers the HawkEye 6300. The HawkEye 6300 also incorporates an internal battery backup, which permits up to two weeks of non-vessel-powered operation (varies according to transmission rate and settings).